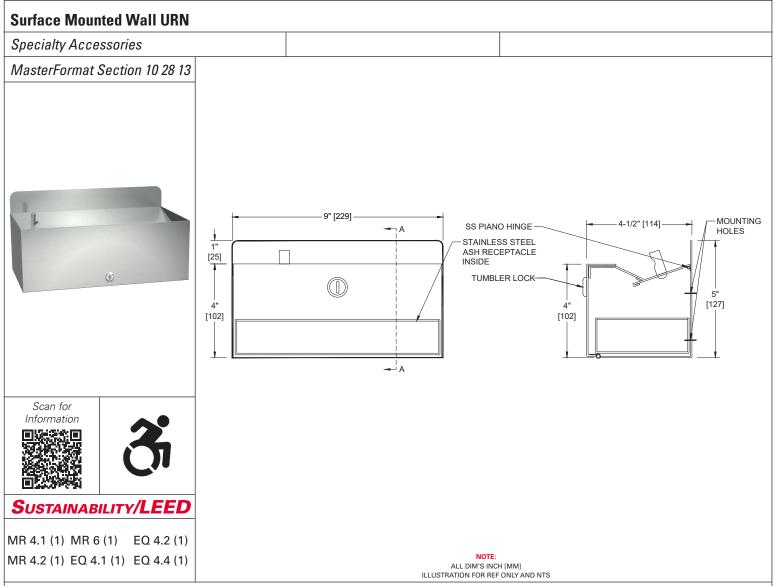

### **P**RODUCT **O**VERVIEW

Theft resistant flip tray and bezel fabricated of satin finish 22 gauge alloy 18-8 type 304 stainless steel. Spring pivoted to return to original position. Removable stainless steel ash receptacle behind locked door. Clean out door shall be mounted on a 3/16" diameter [Ø4.8] stainless steel multistaked piano hinge and shall be held closed by a tumbler lock keyed alike to other ASI washroom equipment.

| Technical Information / Product Properties |                                           |
|--------------------------------------------|-------------------------------------------|
| Property                                   | Value                                     |
| Dimensions                                 | 9" [229] W x 4" [102] H x 4-1/2" [1080] D |
| Construction                               | Type 304 Stainless Steel - Satin Finish   |
| Mounting                                   | Surface Mounted                           |
| Capacity                                   |                                           |
|                                            |                                           |

#### INSTALLATION

For general utility mount the unit 46" [1168] Above Finished Floor (AFF) from top of housing with #10 self-threading screws (by others) through concealed mounting holes provided in cabinet back.