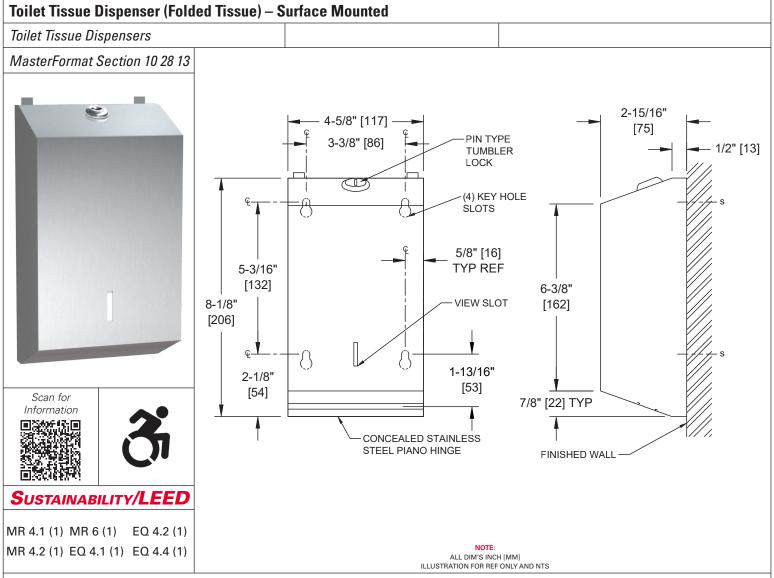

### **P**RODUCT **O**VERVIEW

22 gauge type 304 stainless steel with satin finish, provided with tumbler lock and view slot. Unit accommodates 1300 single or double fold toilet tissues.

## **Key Features & Specifications**

- FoldedTissue Dispenser
- Type 304 Stainless Steel Satin Finish
- Door shall be attached to cabinet at bottom with a full length 3/16" Dia. [Ø4,8] stainless steel multi-staked piano hinge
- Surface Mounted

| Technical Information / Product Properties |                                                        |
|--------------------------------------------|--------------------------------------------------------|
| Property                                   | Value                                                  |
| Dimensions                                 | 4-3/4" [120] W x 8-1/4" [210] H x 3" [76] D            |
| Construction                               | Type 304 Stainless Steel - Satin Finish                |
| Mounting                                   | Surface Mounted                                        |
| Capacity                                   | Holds up to 1300 single or double fold toilet tissues. |

#### INSTALLATION

Unit is surface mounted on wall or partition using #10 self-threading screws (by others) through keyhole mounting slots in back for ease in hanging unit on pre-installed screws. For compliance with 2010 ADA Accessibility Standards and 2015 ABA Standards install unit so that center line of dispenser is 7" [178] min to 9" [229] max in front of the toilet and outlet of dispenser is 15" [381] min AFF (Above Finished Floor) to 48" [1219] max AFF.