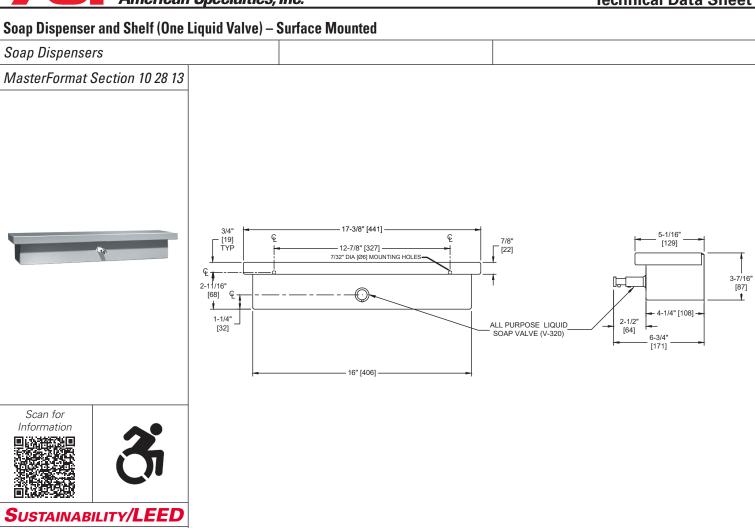

ALL DIM'S INCH [MM]
ILLUSTRATION FOR REF ONLY AND NTS

SEE SOAP DISPENSER CARE & MAINTENANCE
DOCUMENT ONLINE FOR CLEANING

# **TECHNICAL INFORMATION / PRODUCT PROPERTIES**

| Property     | Value                                        |
|--------------|----------------------------------------------|
| Dimensions   | 17-3/8" x 3-7/16" x 5-1/16" [440 x 87 x 130] |
| Construction | Type 304 Stainless Steel - Satin Finish      |
| Mounting     | Surface Mounted                              |
| Options      | N/A                                          |