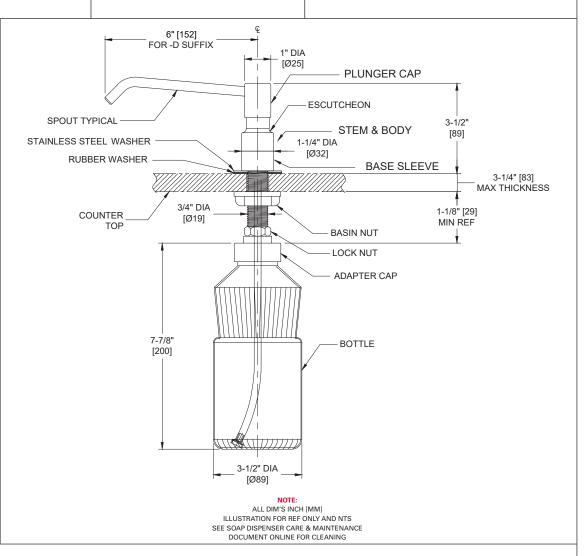

#### PRODUCT OVERVIEW

Dispenser plunger cap, stem and body, spout, escutcheon and base sleeve fabricated of stainless steel. Soap container is translucent, shatter-resistant HDPE and is filled by removing the tank from under the vanity. ADA compliant. Capacity: 34 oz. (1.0 L) foam soap. Soap Requirements: Proper usage of this dispenser requires, that only soap within the following range for viscosity and pH may be used. Viscosity Range (mPa•s or cP): 1-100. pH Range: 5.5 ~ 8.5.

## TECHNICAL INFORMATION / PRODUCT PROPERTIES

| Property     | Value                                                                 |
|--------------|-----------------------------------------------------------------------|
| Dimensions   | 3-1/2" x 15-3/4" [89 x 372] (max height) - Spout Projection: 6" [152] |
| Construction | Type 304 Stainless Steel - Satin Finish                               |
| Mounting     | Surface Mounted                                                       |
| Options      | N/A                                                                   |

#### INSTALLATION

Unit is typically located adjacent to a flush mounted lavatory, through 7/8" diameter [22 dia.] cut out (by others) in counter top. The threaded shank allows for installation in counter tops up to 3-1/4" [83] thick.