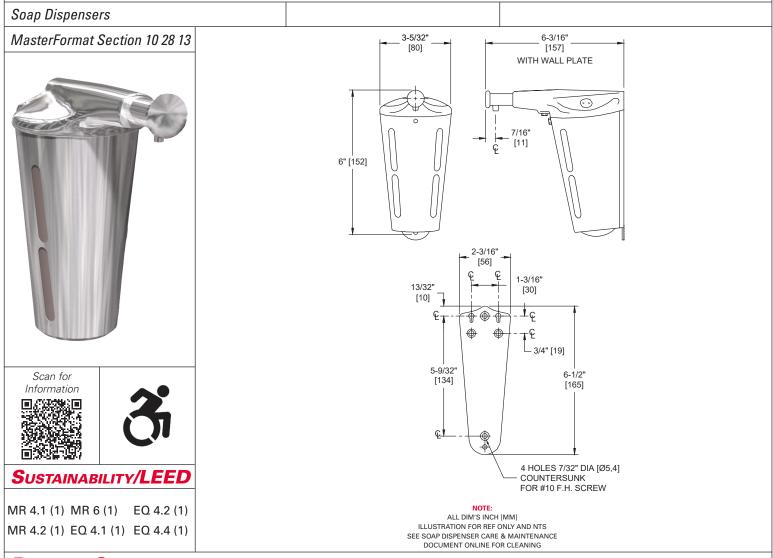

| TECHNICAL INFORMATION / PRODUCT PROPERTIES |                                                     |
|--------------------------------------------|-----------------------------------------------------|
| Property                                   | Value                                               |
| Dimensions                                 | 3-3/16" x 6" x 6-3/16" [80 x 150 x 160]             |
| Construction                               | Stainless steel housing and removable plastic globe |
| Mounting                                   | Surface Mounted                                     |
| Options                                    | N/A                                                 |
|                                            |                                                     |

#### INSTALLATION

Secure unit to concealed tamper resistant wall plate (supplied) which is surface mounted to wall or partition using #10 pan head self-threading screws (supplied). For compliance with 2010 ADA Accessibility Standards install unit so that centerline of valve button is 48" [1219] maximum Above Finished Floor (AFF). For general utility install unit with valve 42" [1066] AFF or 8" [203] minimum above counter top.