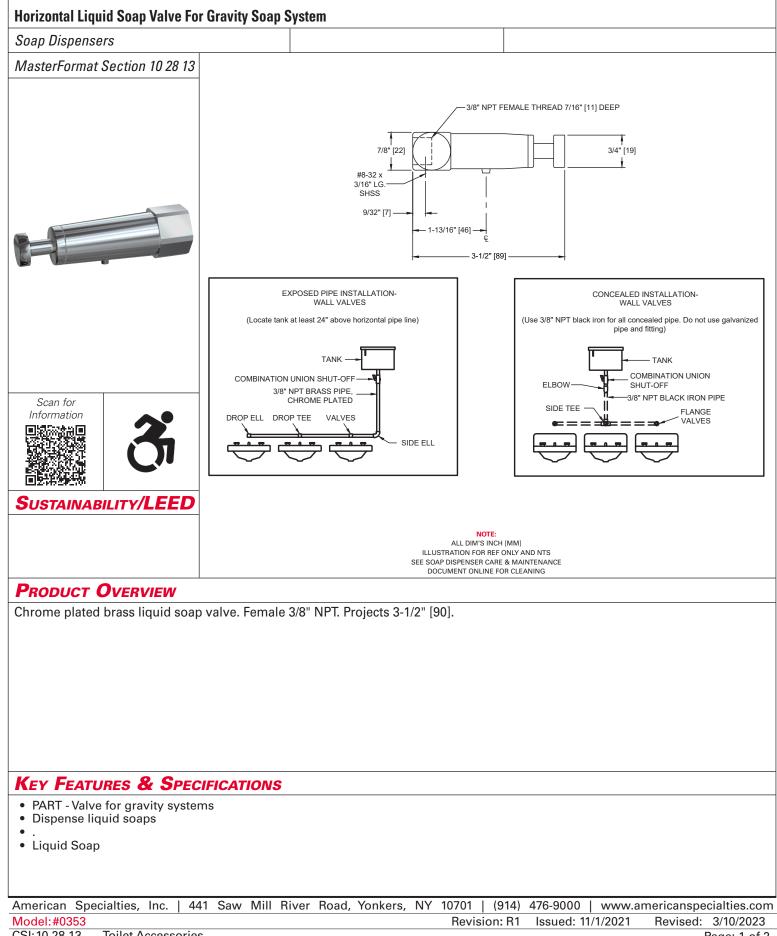

| Technical Information / Product Properties |                                                    |
|--------------------------------------------|----------------------------------------------------|
| Property                                   | Value                                              |
| Dimensions                                 | Female 3/8" NPT. Projects 3-1/2" [90]              |
| Construction                               | Chrome Plated Brass                                |
| Mounting                                   | Replacement Part                                   |
| Options                                    | (V) - Vertical orientation, with short side spout. |

## INSTALLATION

Unit is typically used with gravity feed systems by others and is located over the lavatory basin by connecting to plumbing (by others) of in-wall or surface mounted distribution piping. Option V model is typically installed in shower rooms. Install valve into appropriate position by screwing onto pipe. Use TFE tape to seal threads.