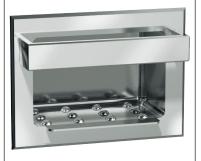

# Soap Dish with Bar – Recessed – Wet Wall – Stainless Steel

Specialty Accessories

MasterFormat Section 10 28 13

MR 4.1 (1) MR 6 (1) EQ 4.2 (1) MR 4.2 (1) EQ 4.1 (1) EQ 4.4 (1)

7-1/8" [181] BAR [127] 5-9/16" [141]

# **PRODUCT OVERVIEW**

Type 304 stainless steel unit with bright polished finish. Includes mounting clamp for stud walls. Similar to 0398, with kit for installing in cement wall.

CSI:10 28 13 **Toilet Accessories** Page: 1 of 2

| 0 | PERATION | & | $M_{AIN}$ | TENANCE |
|---|----------|---|-----------|---------|
|   |          |   |           |         |

Raised dimples on the soap shelf allow water to drain away and provide gripping surface to retain soap.

### TECHNICAL INFORMATION / PRODUCT PROPERTIES

| Property     | Value                                   |
|--------------|-----------------------------------------|
| Dimensions   | 7-1/8" x 5" x 4" [181 x 127 x 102]      |
| Construction | Type 304 Stainless Steel - Satin Finish |
| Mounting     | Recessed - Dry Wall                     |
| Capacity     | N/A                                     |