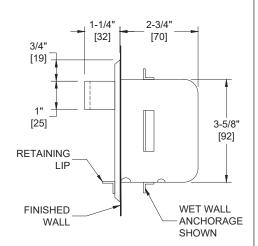

NOTE: ALL DIM'S INCH [MM]
ILLUSTRATION FOR REF ONLY AND NTS

#### INSTALLATION

Fill Rough Wall Opening with tile cement. Apply cement to back shell and anchors and immediately insert into wall opening to displace excess cement from RWO to set flange flush with face of finished wall. Clean off excess cement around unit immediately. Allow unit to set and cement to cure before use.

Rough Wall Opening (RWO) required is 6-1/8" W x 4-1/8" H x 3" D [156 x 105 x 76]