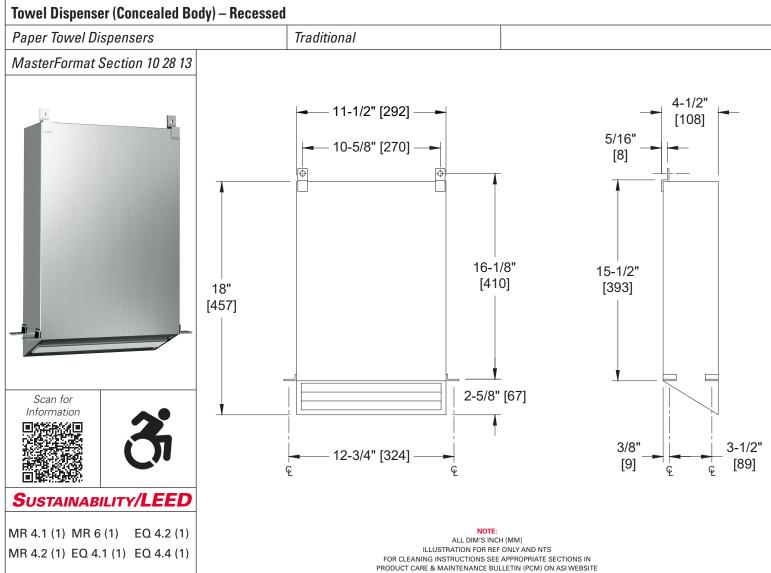

# TECHNICAL INFORMATION / PRODUCT PROPERTIES

| Property     | Value                                                                                     |  |
|--------------|-------------------------------------------------------------------------------------------|--|
| Dimensions   | 12-3/4" [324] W x 18" [457] H x 4-1/2" [108] D                                            |  |
| Construction | Type 304 Stainless Steel - Satin Finish<br>Concealed multi-staked hinge - 3/16" Dia. [Ø5] |  |
| Power        | N/A                                                                                       |  |
| Operation    | Manual - Pull Type                                                                        |  |
| Mounting     | Recessed                                                                                  |  |
| Capacity     | 600 C-Fold OR 800 Multi-Fold                                                              |  |