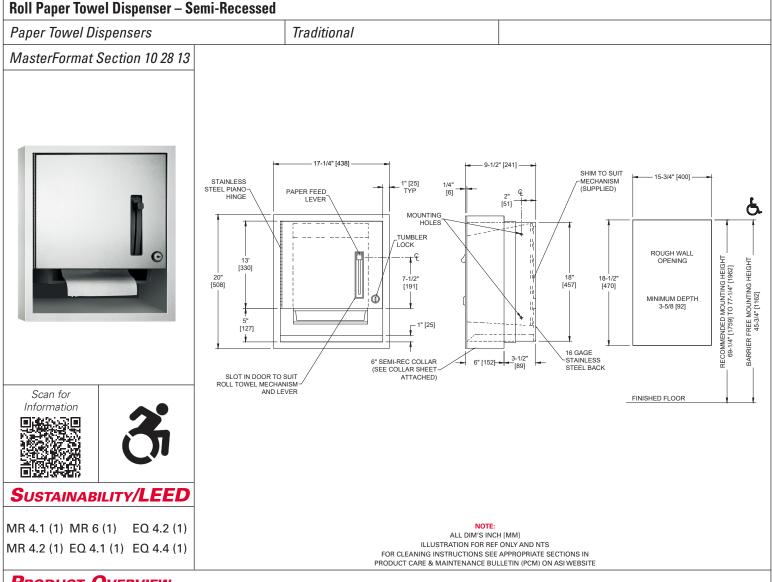

#### **TECHNICAL INFORMATION / PRODUCT PROPERTIES**

| Value                                          |
|------------------------------------------------|
| 17-1/4" [438] W x 20" [508] H x 9-3/4" [248] D |
| Type 304 Stainless Steel - Satin Finish        |
| N/A                                            |
| Manual - Pull Type                             |
| Semi-Recessed with 6" collar                   |
| Roll Towels - up to 800 ft. Length             |
|                                                |

#### INSTALLATION

Mount unit in wall recess using #10 self-threading screws (by others) through concealed mounting holes provided. Note that top of rough wall opening is 3/4" [19] below top of unit.

Rough Wall Opening (RWO) required is 15-3/4" [400] W x 18-1/2" [470] H x 3-1/2" [89] D minimum