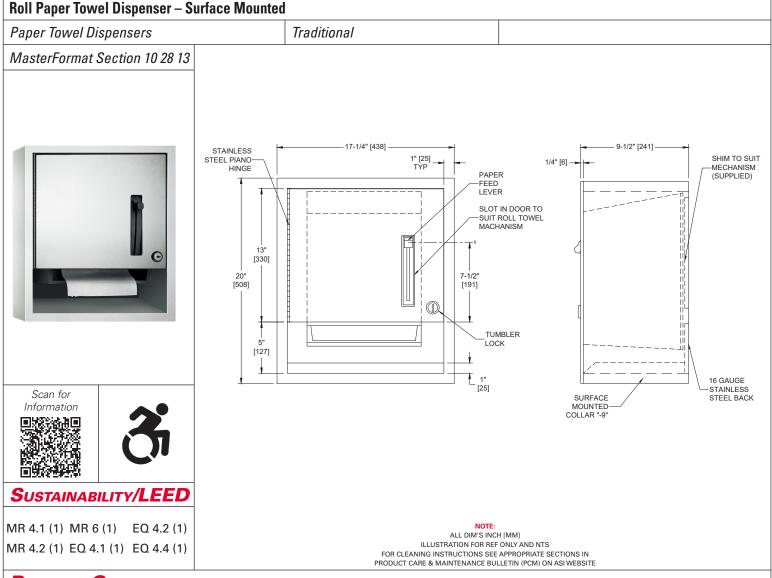

## **Product Overview**

Unit holds and dispenses one 8" [203] or 9" [229] wide standard towel roll up to 800 ft. (244m) long and one stub roll up to 4" diameter [Ø102]. Unit allows settings for towel dispense length of 2-1/2" [64], 4" [102] or 5" [127] with no adapter plates. Locking door prevents unauthorized access or removal. Surface mounted with stainless steel collar.

# **Key Features & Specifications**

- Adjustable dispensing settings
- Manual lever type dispenser
- Type 304 Stainless Steel Satin Finish
- Surface Mounted w/ 9" Collar
- Roll Towels up to 800 ft. Length

## **O**PERATION & **M**AINTENANCE

Towels are fed by lever action until supply is depleted. Unit may be reloaded with a full roll to automatically start when finished with an existing partial (stub) roll. Preset length of towel dispensed may be adjusted for 2-1/2??, 4??, or 5?? (64mm, 102mm, or 127mm) long increments. Locking door prevents unauthorized access or removal.

## **TECHNICAL INFORMATION / PRODUCT PROPERTIES**

| Property     | Value                                          |
|--------------|------------------------------------------------|
| Dimensions   | 17-1/4" [438] W x 20" [508] H x 9-3/4" [248] D |
| Construction | Type 304 Stainless Steel - Satin Finish        |
| Power        | N/A                                            |
| Operation    | Manual - LeverType Dispenser                   |
| Mounting     | Semi-Recessed w/ 9" collar                     |
| Capacity     | Roll Towels - up to 800 ft. Length             |

#### INSTALLATION

Surface mount unit to wall using four (4) #10 self-threading screws (by others) through concealed mounting holes in cabinet back. For compliance with 2010 ADA Accessibility Standars install unit so that centerline of towel dispenser slot is 48" [1219] maximum above finished floor (AFF). SM collar is installed on cabinet prior to mounting to wall following procedure described on SM Collar Data Sheet.