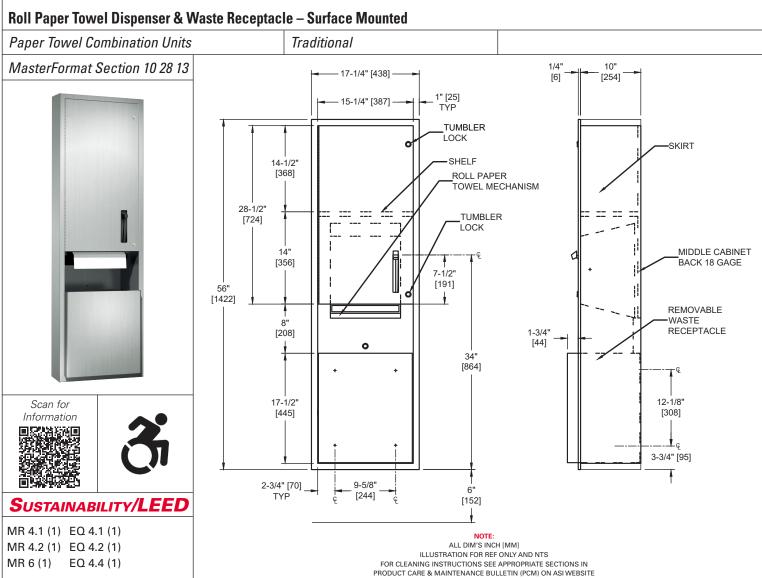

#### Product Overview

Unit mechanically dispenses 8" [205] or 9" [230] wide standard towel roll up to 800 ft. (244m) long and has stub roll capability for continuous dispensing. 13.3 gal. (50.4 liters) disposal capacity. Surface mounted with stainless steel collar. Towels are fed by depressing lever until supply is depleted. Towel feed length is adjustable for economy by pin (supplied) limiting of lever stroke length. Unit may be reloaded with a full roll to automatically start when finished with an existing partial roll.

# KEY FEATURES & SPECIFICATIONS

- Double-pan construction door has "no-Flex" fiberboard filler for added rigidity and strength
- Door is attached to the cabinet with a 3/16" diameter [Ø5] Heavy-duty, Multi-Staked Stainless Steel Piano Hinge
- Type 304 Stainless Steel Satin Finish
- Surface Mounted w/ -9 Collar
- Roll Towels up to 800 ft. [244M] Length / 13.3 Gal. (50.4 L) Waste Capacity

# TECHNICAL INFORMATION / PRODUCT PROPERTIES

| Property     | Value                                                                  |
|--------------|------------------------------------------------------------------------|
| Dimensions   | 17-1/4" [438] W x 56" [1422] H x 11-3/4" [298] D                       |
| Construction | Type 304 Stainless Steel - Satin Finish                                |
| Mounting     | Surface Mounted - w/ -9 Collar                                         |
| Capacity     | Roll Towels - up to 800 ft. Length / 13.3 Gal. (50.4 L) Waste Capacity |

### INSTALLATION

Surface mount unit on wall using #10 self-threading screws (by others) through concealed mounting holes provided. For compliance with 2010 ADA Accessibility Standards, mount unit with centerline of towel outlet 48" [1219] maximum Above Finish Floor (AFF). SM collar is installed on cabinet prior to mounting on wall following procedure described on SM Collar Data Sheet.