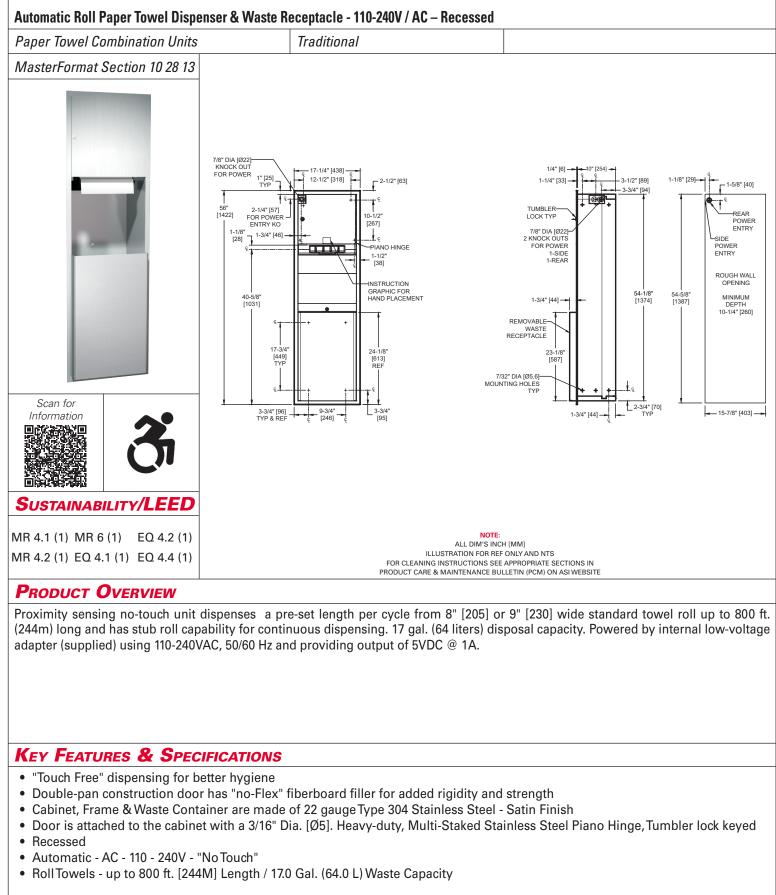

## **OPERATION & MAINTENANCE**

**Model #04692AC** 

**Technical Data Sheet** 

Towels are dispensed one at a time automatically when hands are placed in sensor zone until supply is depleted. Unit may be reloaded with a full roll to automatically start when finished with an existing partial roll. Waste receptacle is emptied manually on cycle determined by maintenance needs. Locking compartment and receptacle retainer prevents unauthorized access and removal.

## **TECHNICAL INFORMATION / PRODUCT PROPERTIES**

| Property     | Value                                                                                                                                                   |
|--------------|---------------------------------------------------------------------------------------------------------------------------------------------------------|
| Dimensions   | 17-1/4" [438] W x 56" [1422] H x 10-1/4" [260] D                                                                                                        |
| Construction | Type 304 Stainless Steel - Satin Finish<br>Door is attached to the cabinet with a 3/16" Dia. [Ø5]. Heavy-duty, Multi-Staked Stainless Steel Piano Hinge |
| Power        | 110-240V AC                                                                                                                                             |
| Operation    | Automatic "No-Touch"                                                                                                                                    |
| Mounting     | Recessed                                                                                                                                                |
| Capacity     | Roll Towels - up to 800 ft. Length / 17.0 Gal. (64.0 L) Waste Capacity                                                                                  |

#### INSTALLATION

Install unit in wall recess using #10 self-threading screws (by others) through concealed mounting holes provided. Note that top of,Rough Wall Opening (RWO) is 3/4" [19] below top of unit. For compliance with 2010 ADA Accessibility Standards , install unit so that bottom edge of towel dispenser door is 48" [1219] maximum Above Finished Floor (AFF). Power is supplied by code approved cable or conduit (by others) to RWO at any one of three [3] available locations indicated on diagram and terminated in utility simplex outlet box (provided) inside cabinet. Power required is 110-240VAC at 50/60 Hz protected by a 15A circuit breaker (by others) for low voltage adapter that draws ¼ Amp. Power adapter for dispenser unit is supplied cabled and plugged into dispenser and is plugged into simplex outlet (by others).

RWO required is 15-7/8" [403] W x 54-5/8" [1387] H x 10-1/4" [260] D minimum