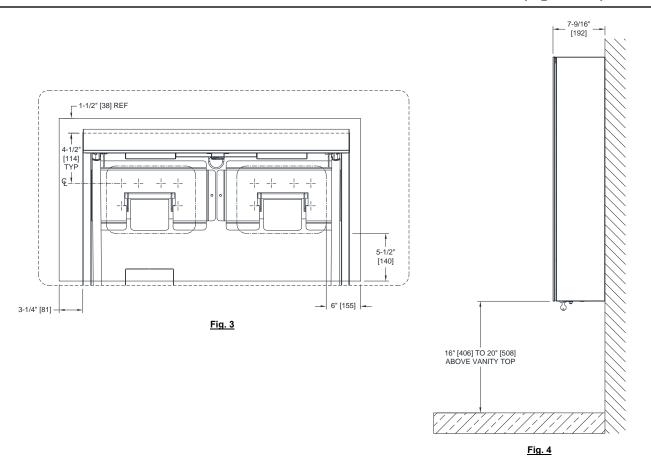

## **INSTALLATION OF WALL MOUNTING HANGER HOOKS**

Appropriate wall reinforcement and AC quad outlet must be prepared prior to initiating the Velare™ BTM System installation (see Fig. 2 for blocking reference and Fig. 5 for Electrical KO location). Install the two (2) wall mounting hanger hooks located in the interior of the module on wall using twelve (12) № 12 self-threading, pan-head screws (by others) (Fig. 1) into appropriate wall reinforcements (Fig. 2). Hang the cabinet on wall mounting hanger hooks (Fig. 3). Suggested mounting height is to position bottom of module 16" [406] to 20" [508] above vanity top (Fig. 4). Power can be provided to the interior of module through the Electrical Service KO for quad outlets located at the back of the cabinet.