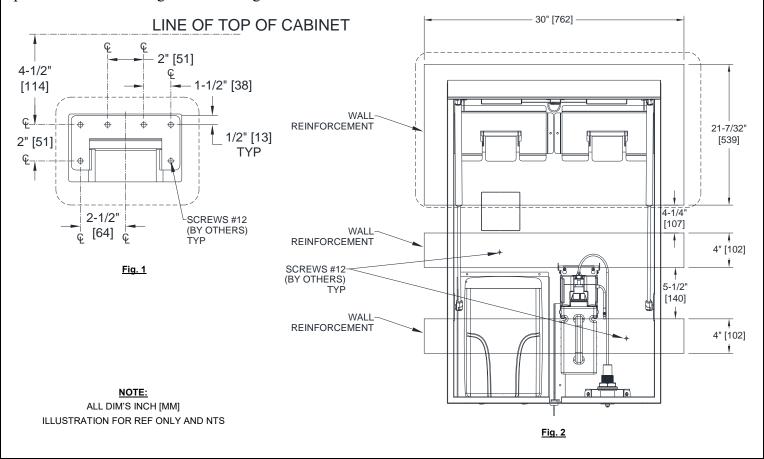

## **INSTALLATION OF WALL MOUNTING HANGER HOOKS**

Appropriate wall reinforcement and AC quad outlet must be prepared prior to initiating the Velare™ BTM System installation (see Fig. 2 for blocking reference and Fig. 5 for Electrical KO location). Install the two (2) wall mounting hanger hooks located in the interior of the module on wall using twelve (12) № 12 self-threading, pan-head screws (by others) (Fig. 1) into appropriate wall reinforcements (Fig. 2). Hang the cabinet on wall mounting hanger hooks (Fig. 3). Suggested mounting height is to position bottom of module 16" [406] to 20" [508] above vanity top (Fig. 4). Power can be provided to the interior of module through the Electrical Service KO for quad outlets located at the back of the cabinet.

<u>IMPORTANT:</u> Install two (2) № 12 self-threading locking screws (by others) at the security locking holes to prevent unit from being lifted off hanger hooks.