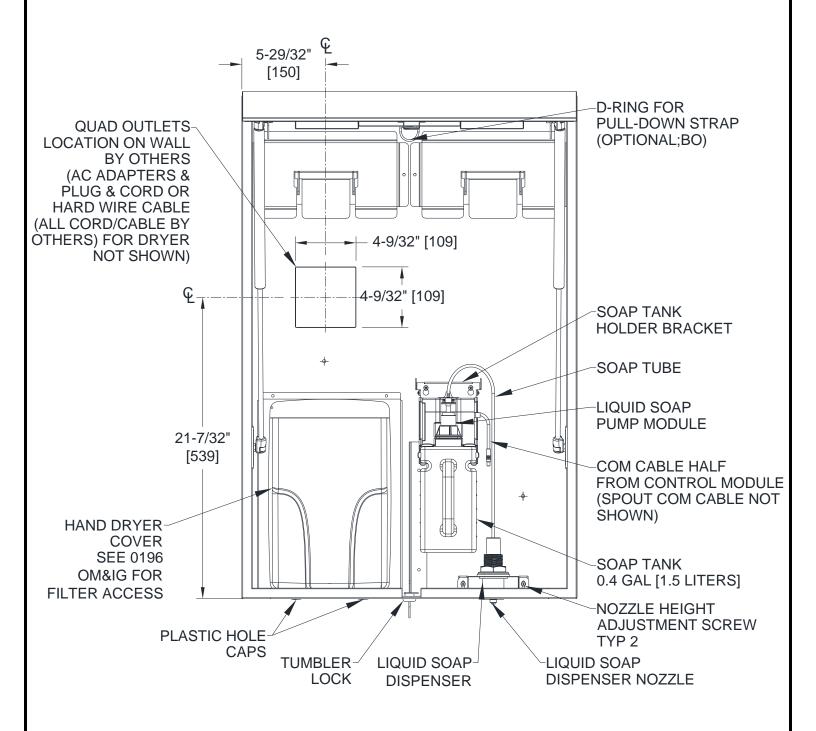

## INSTALLATION OF LED-LIGHTING

Connect the output connector plug of the 12V AC/DC Adapter (provided) into the DC Power switch socket (provided) located at the top of the cabinet. Connect the 12V AC/DC Adapter (provided) to the quad outlet (by others). Turn ON the DC switch (provided).

## INSTALLATION OF HAND DRYER

Electrical service is supplied and connected by others. The power wiring should go through the KO located at the Hand Dryer Bracket. Refer to 0196-OM for power wiring installation. Hand Dryer Cover can be removed by removing the two (2) black plastic hole caps located at the bottom of the cabinet to access the cover security screws with the security hex key provided with the 0196 dryer.

## INSTALLATION OF LIQUID SOAP DISPENSER

Liquid Soap Dispenser includes power supply adapter (provided, item 1) to be connected into one of the quad outlets (by others). Soap Tank can be filled by removing the soap tank from soap tank holder bracket and lifting out the Liquid Soap Pump Assembly. Fill the tank with liquid soaps with a pH in range  $7 \pm 1.5$  and viscosity in range  $100 \sim 3000$  cP (mPa•s). Replace the Liquid Soap Pump Assembly after filling and place the soap tank back to the soap tank holder bracket. Make sure the soap tube has no kinks when refitting the Liquid Soap Pump Assembly to the soap tank and it is not pinched.

## **INSTALLATION OF PULL-DOWN STRAP (BY OTHERS)**

For ease of service by height challenged individuals an optional strap (not supplied, by others) can be attached to the **D**-ring welded onto the **T**-track raceway on the inside of the mirror door (see Fig. 5). This will provide a lower pulling point to aid in closing the door to the point that the gas struts will assist in final closing to shut position.

## WIRING NOT ALL SHOWN FOR ENHANCED CLARITY

Fig. 5