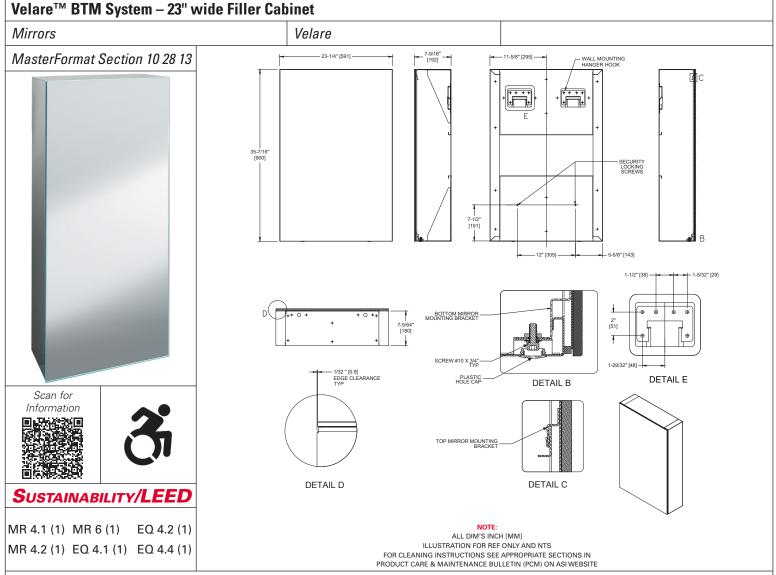

# Model #0661-FM-23

**Technical Data Sheet** 

## Model #0661-FM-23

American Specialties, Inc.

**Technical Data Sheet** 

| Technical Information / Product Properties                                                                              |                                                                                                                                                                                                                                                                                                                                                                                                                                                                                                                                                                                                                                                                                                                                                                                                                                                                                                                |
|-------------------------------------------------------------------------------------------------------------------------|----------------------------------------------------------------------------------------------------------------------------------------------------------------------------------------------------------------------------------------------------------------------------------------------------------------------------------------------------------------------------------------------------------------------------------------------------------------------------------------------------------------------------------------------------------------------------------------------------------------------------------------------------------------------------------------------------------------------------------------------------------------------------------------------------------------------------------------------------------------------------------------------------------------|
| Property                                                                                                                | Value                                                                                                                                                                                                                                                                                                                                                                                                                                                                                                                                                                                                                                                                                                                                                                                                                                                                                                          |
| Dimensions                                                                                                              | 23-1/4" [357] W x 35-7/16" [900] H x 7-9/16" [192] D                                                                                                                                                                                                                                                                                                                                                                                                                                                                                                                                                                                                                                                                                                                                                                                                                                                           |
| Construction                                                                                                            | Type 304, alloy 18-8 stainless steel - Satin Finish<br>1/4" [6.4] thick tempered glass mirror has a pencil edge with a radius for safety and elegance                                                                                                                                                                                                                                                                                                                                                                                                                                                                                                                                                                                                                                                                                                                                                          |
| Mounting                                                                                                                | Surface Mounted                                                                                                                                                                                                                                                                                                                                                                                                                                                                                                                                                                                                                                                                                                                                                                                                                                                                                                |
| Materials                                                                                                               | <u>Cabinet:</u> 14, 16, 18, 20 and 22 gauge type 304, alloy 18-8 stainless steel.<br><u>Glass:</u> Tempered glass.                                                                                                                                                                                                                                                                                                                                                                                                                                                                                                                                                                                                                                                                                                                                                                                             |
| INSTALLATION                                                                                                            | ·<br>V                                                                                                                                                                                                                                                                                                                                                                                                                                                                                                                                                                                                                                                                                                                                                                                                                                                                                                         |
| plate into approp<br>threading locking<br>mirror in front o<br>Head screws (pro<br>threaded inserts<br>hole caps (suppl | n wall using twelve (12) #12 self-threading pan-head screws (by others) through two (2) concealed mounting<br>priate anchoring and wall reinforcement and hang unit on hooks on mounting plate. Install two (2) #12 self-<br>g screws (by others) into appropriate anchoring to prevent unit from being lifted off hanger hooks. Position<br>f cabinet and insert top and bottom rear tabs into receiver-slots. Secure mirror with two (2) #10-32x3/4" Pan<br>pvided) to the bottom mirror mounting brackets through the bottom access holes by engaging and securing to<br>provided on bottom mirror rear mounting tabs. Cover the screw access holes using the two (2) black plastic<br>ied). Suggested mounting height is to position bottom of module 16" to 20" 508] above vanity top so bottom<br>models 0661-X or 0663-X on either side of Filler Module. See complete IG before starting installation. |
| SIZE OPTION                                                                                                             | IS                                                                                                                                                                                                                                                                                                                                                                                                                                                                                                                                                                                                                                                                                                                                                                                                                                                                                                             |
|                                                                                                                         |                                                                                                                                                                                                                                                                                                                                                                                                                                                                                                                                                                                                                                                                                                                                                                                                                                                                                                                |
|                                                                                                                         |                                                                                                                                                                                                                                                                                                                                                                                                                                                                                                                                                                                                                                                                                                                                                                                                                                                                                                                |