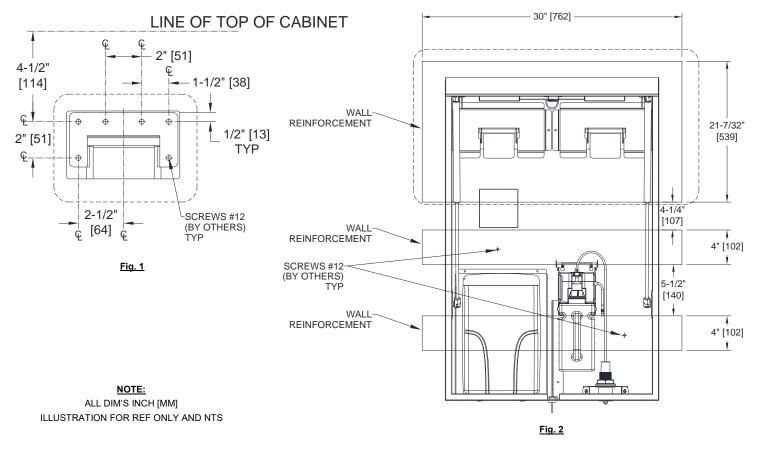

## INSTALLATION OF WALL MOUNTING HANGER HOOKS

Appropriate wall reinforcement and AC quad outlet must be prepared prior to initiating the Velare™ BTM System installation (see Fig. 2 for blocking reference and Fig. 5 for Electrical KO location). Install the two (2) wall mounting hanger hooks located in the interior of the module on wall using twelve (12) № 12 self-threading, pan-head screws (by others) (Fig. 1) into appropriate wall reinforcements (Fig. 2). Hang the cabinet on wall mounting hanger hooks (Fig. 3). Suggested mounting height is to position bottom of module 16" [406] to 20" [508] above vanity top (Fig. 4). Power can be provided to the interior of module through the Electrical Service KO for quad outlets located at the back of the cabinet.

**IMPORTANT:** Install two (2)  $N_{2}$  12 self-threading locking screws (by others) at the security locking holes to prevent unit from being lifted off hanger hooks.