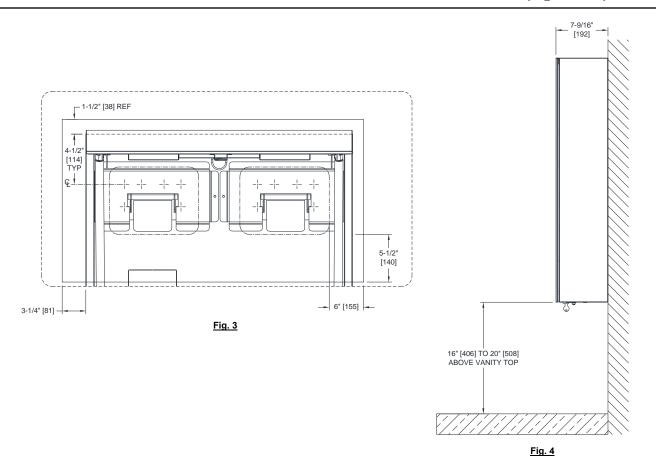

## INSTALLATION OF WALL MOUNTING HANGER HOOKS

Appropriate wall reinforcement and AC quad outlet must be prepared prior to initiating the Velare™ BTM System installation (see Fig. 2 for blocking reference and Fig. 5 for Electrical KO location). Install the two (2) wall mounting hanger hooks located in the interior of the module on wall using twelve (12) № 12 self-threading, pan-head screws (by others) (Fig. 1) into appropriate wall reinforcements (Fig. 2). Hang the cabinet on wall mounting hanger hooks (Fig. 3). Suggested mounting height is to position bottom of module 16" [406] to 20" [508] above vanity top (Fig. 4). Power can be provided to the interior of module through the Electrical Service KO for quad outlets located at the back of the cabinet.