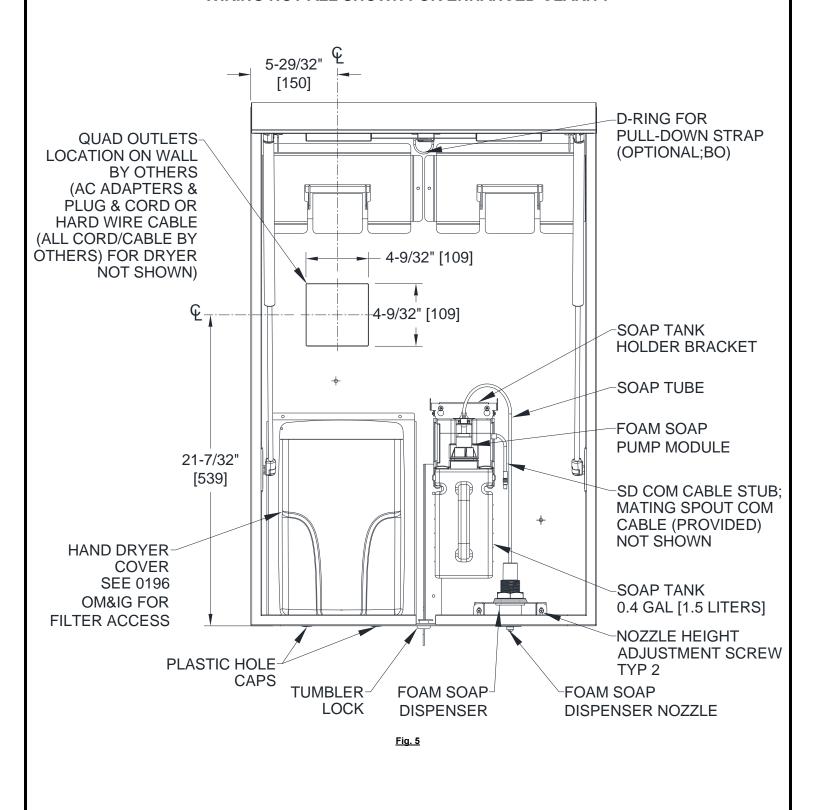

## INSTALLATION OF HAND DRYER

Electrical service is supplied and connected by others. The power wiring should go through the KO located at the Hand Dryer Bracket. Refer to 0196-OM for power wiring installation. Hand Dryer Cover can be removed by removing the two (2) black plastic hole caps located at the bottom of the cabinet to access the cover security screws with the security hex key provided with the 0196 dryer.

## INSTALLATION OF FOAM SOAP DISPENSER

Foam Soap Dispenser includes power supply adapter (provided, item 1) to be connected into one of the quad outlets (by others). Soap Tank can be filled by removing the soap tank from soap tank holder bracket and lifting out the Foam Soap Pump Assembly. Fill the tank with foaming soaps with a pH in range  $7 \pm 1.5$  and viscosity in range  $1 \sim 100$  cP (mPa•s). Replace the Foam Soap Pump Assembly after filling and place the soap tank back to the soap tank holder bracket. Make sure the soap tube has no kinks when refitting the Foam Soap Pump Assembly to the soap tank and it is not pinched.

## INSTALLATION OF PULL-DOWN STRAP (BY OTHERS)

For ease of service by height challenged individuals an optional strap (not supplied, by others) can be attached to the **D**-ring welded onto the **T**-track raceway on the inside of the mirror door (see Fig. 5). This will provide a lower pulling point to aid in closing the door to the point that the gas struts will assist in final closing to shut position.

## WIRING NOT ALL SHOWN FOR ENHANCED CLARITY