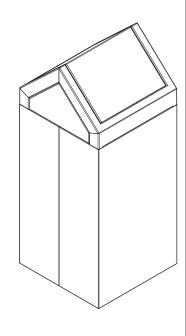

## PRODUCT OVERVIEW

Waste receptacle is fabricated of 22 gauge type 304 stainless steel and holds 14 gallons (54 L) of waste material. Top has dual swing door and is removable for easy maintenance. Bottom is equipped with four (4) black rubber feet.

## KEY FEATURES & SPECIFICATIONS

- Elegant waste receptacle comes with a removable cover
- Cover has two self closing swing doors, marked with the international waste symbol
- 22 gauge Type 304 stainless steel Satin Finish
- Receptacle base has 4 non-skid tips to prevent unwanted sliding
- Free Standing Mobile
- 14 gal. (54L)