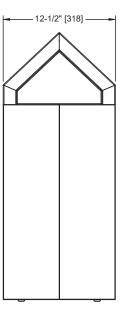

## **TECHNICAL INFORMATION / PRODUCT PROPERTIES**

| Property     | Value                                               |
|--------------|-----------------------------------------------------|
| Dimensions   | 12-3/8" [314] W x 29-3/4" [756] H x 12-1/2" [318] D |
| Construction | Type 304 Stainless Steel - Satin Finish             |
| Mounting     | Floor Standing                                      |
| Capacity     | 14 gal. (54L)                                       |

# NOTE: ALL DIM'S INCH [MM] ILLUSTRATION FOR REF ONLY AND NTS