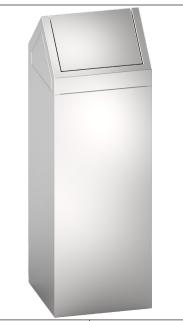

## PRODUCT OVERVIEW

Waste receptacle is fabricated of 22 gauge type 304 stainless steel and holds 14 gallons (54 L) of waste material. Top has dual swing door and is removable for easy maintenance. Bottom is equipped with four (4) black rubber feet.

## KEY FEATURES & SPECIFICATIONS

- Elegant waste receptacle comes with a removable cover
- Cover has two self closing swing doors, marked with the international waste symbol
- 22 gauge Type 304 stainless steel Satin Finish
- Receptacle base has 4 non-skid tips to prevent unwanted sliding
- Free Standing Mobile
- 14 gal. (54L)