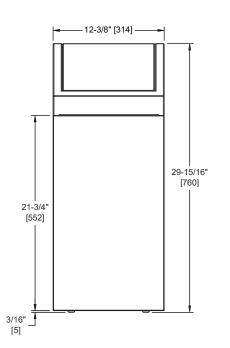

## **TECHNICAL INFORMATION / PRODUCT PROPERTIES**

| Property     | Value                                               |
|--------------|-----------------------------------------------------|
| Dimensions   | 12-3/8" [314] W x 29-3/4" [756] H x 12-1/2" [318] D |
| Construction | Type 304 Stainless Steel - Satin Finish             |
| Mounting     | Floor Standing                                      |
| Capacity     | 14 gal. (54L)                                       |

# NOTE: ALL DIM'S INCH [MM] ILLUSTRATION FOR REF ONLY AND NTS