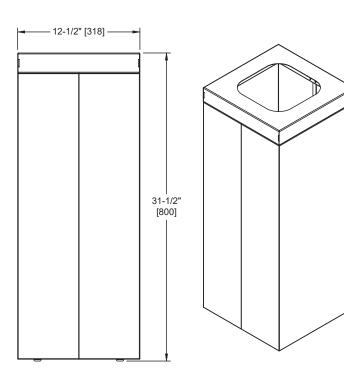

# Sustainability/LEED

MR 4.1 (1) MR 6 (1) EQ 4.2 (1) MR 4.2 (1) EQ 4.1 (1) EQ 4.4 (1) 2-1/16" [52]

12-3/8" [314]

29-1/4"

[743]

3/16"

NOTE:
ALL DIM'S INCH [MM]
ILLUSTRATION FOR REF ONLY AND NTS

## TECHNICAL INFORMATION / PRODUCT PROPERTIES

| Property     | Value                                           |  |
|--------------|-------------------------------------------------|--|
| Dimensions   | 12-3/8" [314] W x 32" [800] H x 12-1/2" [318] D |  |
| Construction | Type 304 Stainless Steel - Satin Finish         |  |
| Mounting     | Floor Standing                                  |  |
| Capacity     | 19 gal. (72L)                                   |  |