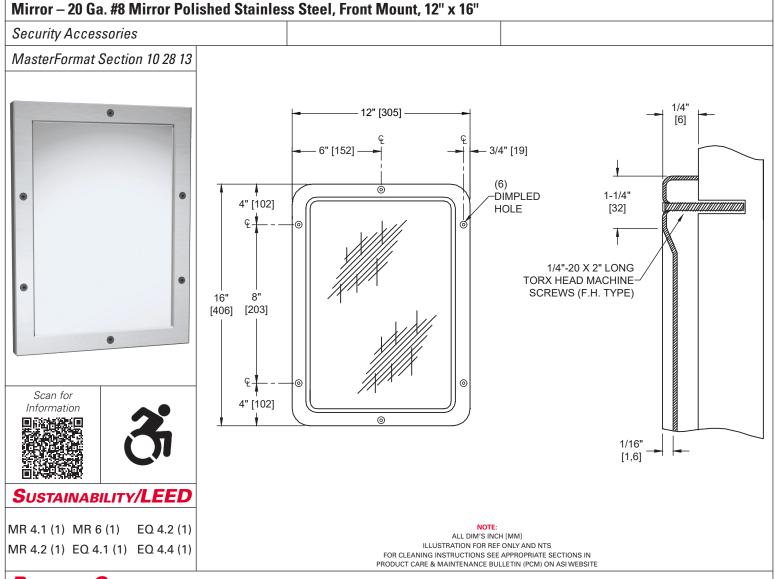

## **Key Features & Specifications**

- 20 gauge Mirror with a #8 Polish with Rounded corners
- Type 304, alloy 18-8 stainless steel
- One piece formed 20 gauge
- Front Mount

 American Specialties, Inc.
 441 Saw Mill River Road, Yonkers, NY 10701
 (914)
 476-9000
 www.americanspecialties.com

## Model #107-14

Technical Data Sheet

| Technical Information / Product Properties               |                                                                                                                                                                                                                                                                                                                                                                                                                                |
|----------------------------------------------------------|--------------------------------------------------------------------------------------------------------------------------------------------------------------------------------------------------------------------------------------------------------------------------------------------------------------------------------------------------------------------------------------------------------------------------------|
| Property                                                 | Value                                                                                                                                                                                                                                                                                                                                                                                                                          |
| Dimensions                                               | 12" [305] W x 16" [406] H x 1/4" [6] D                                                                                                                                                                                                                                                                                                                                                                                         |
| Construction                                             | Type 304, alloy 18-8 stainless steel<br>One piece formed - 20 gauge                                                                                                                                                                                                                                                                                                                                                            |
| Mounting                                                 | Front Mount                                                                                                                                                                                                                                                                                                                                                                                                                    |
| Materials                                                | Mirror: 20 gauge type 304, alloy 18-8 stainless steel polished to a #8 mirror finish.                                                                                                                                                                                                                                                                                                                                          |
| Installatio                                              | N                                                                                                                                                                                                                                                                                                                                                                                                                              |
| For Compliance<br>surface is 40" [1<br>with unit six (6) | with 2010 ADA Accessibility Standards and 2015 ABA Standards, install unit so that bottom edge of reflecting<br>D16] maximum Above Finished Floor (AFF). Insert six (6) wall anchors (by others) into finished wall to correspond<br>mounting holes. Mount and secure framed mirror to wall with six (6) 1/4 -20 x 2" long pin-Torx® flat head machine<br>d) , to anchors by others, through mounting holes provided in frame. |
| SIZE OPTIO                                               | VS                                                                                                                                                                                                                                                                                                                                                                                                                             |
| Options                                                  | 107-14 - 20 ga type 304, alloy 18-8 stainless steel<br>w/ #8 mirror Polish                                                                                                                                                                                                                                                                                                                                                     |
|                                                          |                                                                                                                                                                                                                                                                                                                                                                                                                                |
|                                                          |                                                                                                                                                                                                                                                                                                                                                                                                                                |
| GLAZING O                                                | PTIONS                                                                                                                                                                                                                                                                                                                                                                                                                         |
|                                                          | PTIONS<br>ors - Type 304 alloy 18-8 stainless steel, 20 gauge polished to a #8 mirror finish. Image quality: Good                                                                                                                                                                                                                                                                                                              |
|                                                          |                                                                                                                                                                                                                                                                                                                                                                                                                                |
| (-14) Metal Mirr                                         |                                                                                                                                                                                                                                                                                                                                                                                                                                |
| (-14) Metal Mirr<br><b>Warranty</b>                      | ors -Type 304 alloy 18-8 stainless steel, 20 gauge polished to a #8 mirror finish. Image quality: Good                                                                                                                                                                                                                                                                                                                         |