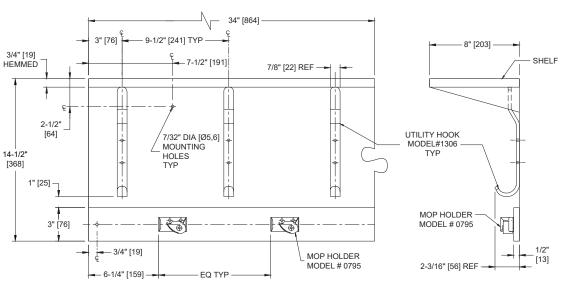

#### PRODUCT OVERVIEW

Shelf and mop strip fabricated of 18 gauge type 304 satin finish stainless steel, this shelf is 8" [203] deep with 3/4" [19] return for rigidity, utility hooks shall be fabricated of stainless steel 14 gauge same material. Mop holders are riveted to strip and rubber cam is ribbed for grasping. Unit is 14-1/2" [368] high. Mop holders shall be fabricated of cadmium plated steel and shall be ribbed for rigidity.

### TECHNICAL INFORMATION / PRODUCT PROPERTIES

| Property     | Value                                      |
|--------------|--------------------------------------------|
| Dimensions   | 34" [864] W x 14-1/2" [368] H x 8" [203] D |
| Construction | Type 304 Stainless Steel - Satin Finish    |
| Mounting     | Surface Mounted                            |
| Capacity     | 4 Hooks - 3 Holders                        |

#### INSTALLATION

For general utility mount unit 66" [1676] Above Finished Floor (AFF) from bottom of mop strip. Surface mount unit to wall with #10 self-threading pan head screws (by others) through mounting holes provided in shelf back and mop strip.