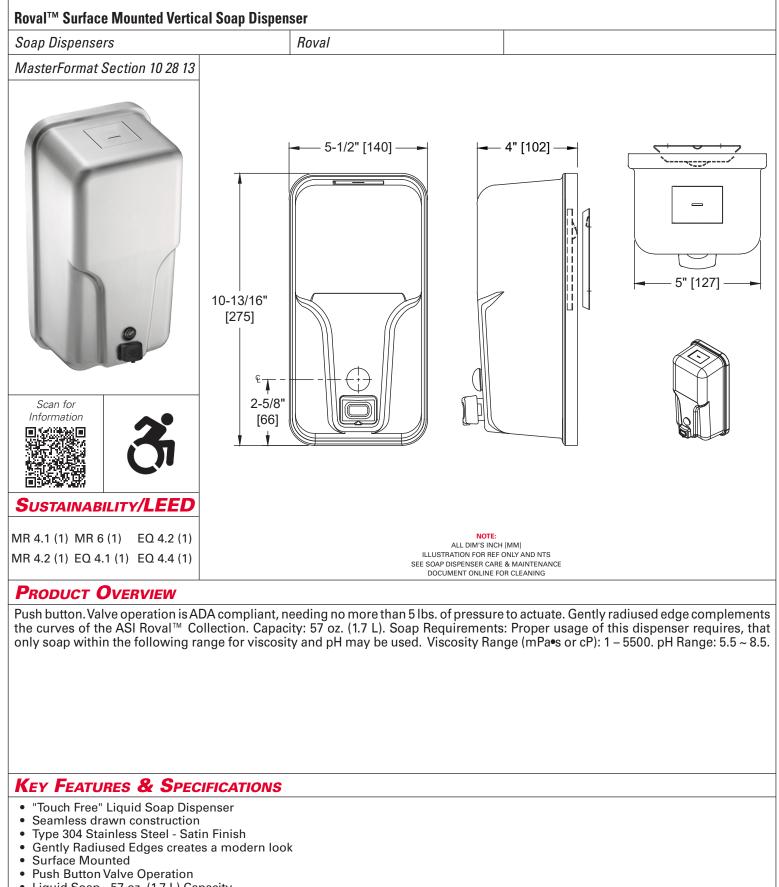

## **TECHNICAL INFORMATION / PRODUCT PROPERTIES**

| Property     | Value                                                                               |
|--------------|-------------------------------------------------------------------------------------|
| Dimensions   | 5-1/2" x 10-13/16" x 4" [139 x 274 x 101] Spout Projection: 15/16" [24]             |
| Construction | Type 304 Stainless Steel - Satin Finish. Gently Radiused Edges create a modern look |
| Mounting     | Surface Mounted                                                                     |
| Options      | N/A                                                                                 |

### INSTALLATION

Secure concealed mounting plate (supplied) to wall or partition using three (3) pan head self-threading screws #8 x 3/4" (M4.5 x 20) (by others) through mounting holes provided in plate into plastic wall anchors or other suitable mounting system (provided by others). Secure unit to interlocking wedge bracket and locked in place by a locking screw (supplied) installed through hinged refill door. For compliance with 2010 ADA Accessibility Standards. install unit with centerline of valve button 48" [1219] Maximum Above Finished Floor (AFF). For general utility install unit 42" [1066] AFF or 6" [152] minimum above counter top. Fill tank with appropriate viscosity soap to correct level and lock door. Locking door protects soap from inadvertent introduction of contaminants. Retain key provided for future access.