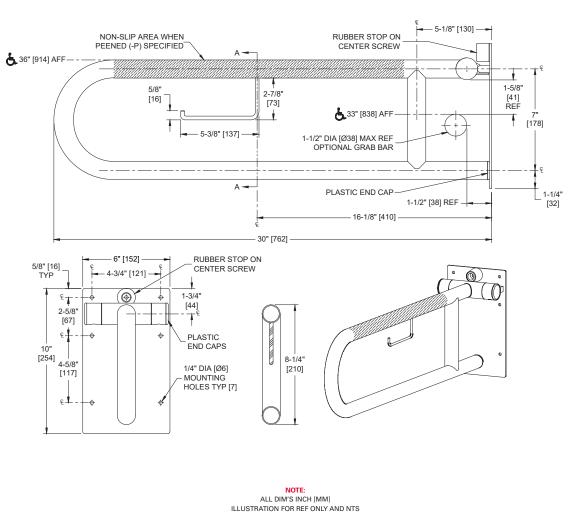

#### PRODUCT OVERVIEW

Swing-Up Grab Bar is fabricated of stainless steel type 304 alloy 18-8 with a satin finish. The bar has 1-1/4" [32] diameter tubing hinge. Operable with one hand. Bar mounting plate includes top arm stop bumper to prevent raised arm from banging into wall. Bar tube includes plastic end cap to cushion contact with wall plate in use position.

## KEY FEATURES & SPECIFICATIONS

- Swing-Up Grab Bar also holds Toilet Paper
- Exposed Flange 3" diameter [Ø76], 1/8" [3] thick
- Type 304 Stainless Steel Satin Finish
- Surface Mounted See Diagram Backplate mounting holes
- 18 gauge tubing with 1-1/4" Outside Diameter [Ø32]
- 18" [457] Length

# TECHNICAL INFORMATION / PRODUCT PROPERTIES

| Property     | Value                                                                                                                                                                                                                                                                                                                                                                                                                                   |
|--------------|-----------------------------------------------------------------------------------------------------------------------------------------------------------------------------------------------------------------------------------------------------------------------------------------------------------------------------------------------------------------------------------------------------------------------------------------|
| Dimensions   | 18 gauge tubing with 1-1/4" Outside Diameter [Ø32] / 30" [762] Length                                                                                                                                                                                                                                                                                                                                                                   |
| Construction | Type 304 Stainless Steel - Satin Finish 18 gauge tubing with 1-1/4" Outside Diameter [Ø32]                                                                                                                                                                                                                                                                                                                                              |
| Mounting     | Surface Mounted                                                                                                                                                                                                                                                                                                                                                                                                                         |
| Capacity     | ASI grab bars are designed to meet and exceed 2010 ADA Accessibility Standards and ANSI A117.1 that fabricated product shall be of adequate strength to support a load in excess of 250 pounds (113.4 kg). Mounting to the wall is a critical part of the system to meet this requirement. The fastener system must be adequately sized to withstand the shear, tension or pullout, and torsion loads generated by the maximum loading. |

#### INSTALLATION

Use grab bar as template to mark mounting holes locations and pre-drill holes. Install bar using three (3) #10 self-threading flat head or oval head screws (by others) or other fastener system (by others) to suit conditions for each flange. Appropriate anchoring and backing must be provided in accordance with local building codes or as specified on Architects Plans prior to wall finishing. For compliance with 2010 ADA Accessibility Standards install unit so that the top of the grab bar is 33" [840] minimum Above Finished Floor (AFF) to 36" [915] maximum AFF. Anchors are available from ASI and must be specified separately for each grab bar style scheduled (see 3900 series).