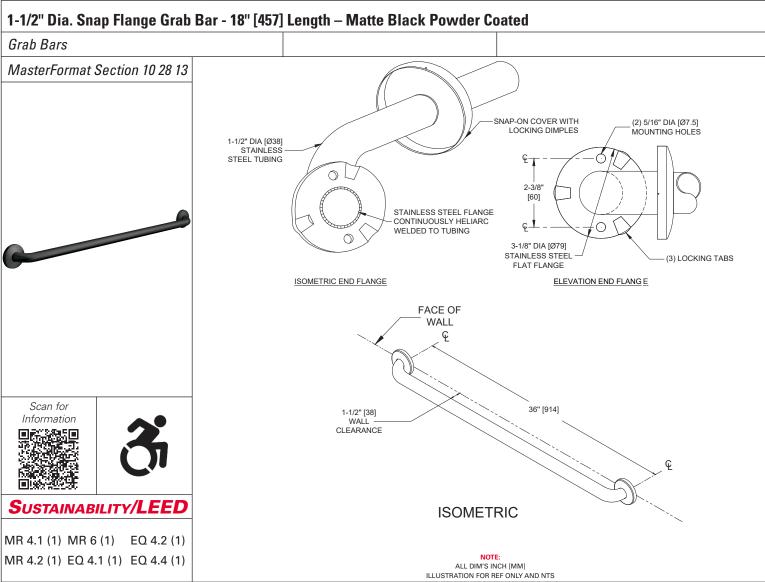

### PRODUCT OVERVIEW

Features include cover that snaps over mounting flange dimples to conceal screws and concealed mounting flange of 3-1/8" [79] O.D. with 2 screw holes and 3 locking dimples; 1/8" [3] thick, type 304 stainless steel. Cover is type 304 stainless steel with a Matte Black Powder Coated finish and 22 gauge, 3-3/16" [81] diameter. 1-1/2" O.D [Ø38] exposed flange horizontal grab bar with a smooth surface.

### KEY FEATURES & SPECIFICATIONS

- Straight Grab Bar
- Snap Flange cover snaps over mounting flange to conceal screws
- Type 304 Stainless Steel Matte Black Powder Coated
- Surface Mounted
- 18 gauge tubing with 1-1/2" Outside Diameter [Ø38]
- 36" [914] Length

# **TECHNICAL INFORMATION / PRODUCT PROPERTIES**

| Property     | Value                                                                                                                                                                                                                                                                                                                                                                                                                                   |
|--------------|-----------------------------------------------------------------------------------------------------------------------------------------------------------------------------------------------------------------------------------------------------------------------------------------------------------------------------------------------------------------------------------------------------------------------------------------|
| Dimensions   | 18 gauge tubing with 1-1/2" Outside Diameter [Ø38] / 36" [914] Length                                                                                                                                                                                                                                                                                                                                                                   |
| Construction | Type 304 Stainless Steel - Matte Black Powder Coated 18 gauge tubing with 1-1/2" Outside Diameter [Ø38]                                                                                                                                                                                                                                                                                                                                 |
| Mounting     | Surface Mounted                                                                                                                                                                                                                                                                                                                                                                                                                         |
| Capacity     | ASI grab bars are designed to meet and exceed 2010 ADA Accessibility Standards and ANSI A117.1 that fabricated product shall be of adequate strength to support a load in excess of 250 pounds (113.4 kg). Mounting to the wall is a critical part of the system to meet this requirement. The fastener system must be adequately sized to withstand the shear, tension or pullout, and torsion loads generated by the maximum loading. |