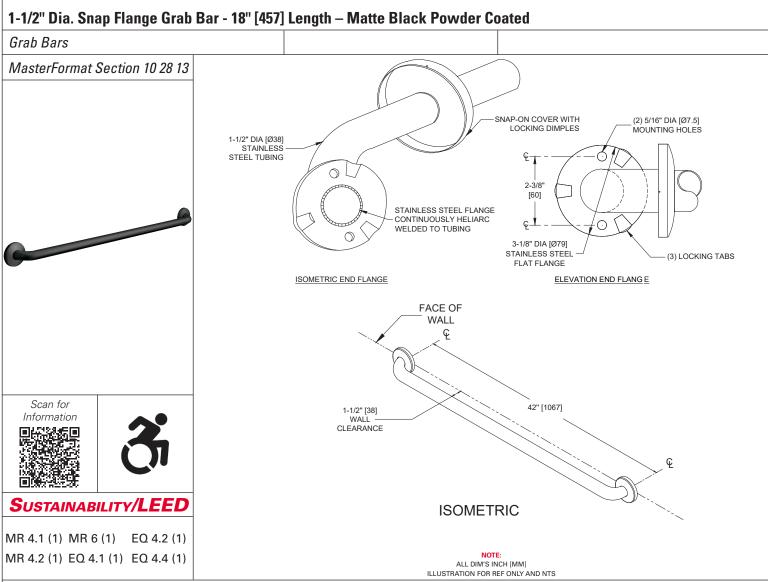

### PRODUCT OVERVIEW

Features include cover that snaps over mounting flange dimples to conceal screws and concealed mounting flange of 3-1/8" [79] O.D. with 2 screw holes and 3 locking dimples; 1/8" [3] thick, type 304 stainless steel. Cover is type 304 stainless steel with a Matte Black Powder Coated finish and 22 gauge, 3-3/16" [81] diameter. 1-1/2" O.D [Ø38] exposed flange horizontal grab bar with a smooth surface.

### KEY FEATURES & SPECIFICATIONS

- Straight Grab Bar
- Snap Flange cover snaps over mounting flange to conceal screws
- Type 304 Stainless Steel Matte Black Powder Coated
- Surface Mounted
- 18 gauge tubing with 1-1/2" Outside Diameter [Ø38]
- 42" [1067] Length

# **TECHNICAL INFORMATION / PRODUCT PROPERTIES**

| Property     | Value                                                                                                                                                                                                                                                                                                                                                                                                                                   |
|--------------|-----------------------------------------------------------------------------------------------------------------------------------------------------------------------------------------------------------------------------------------------------------------------------------------------------------------------------------------------------------------------------------------------------------------------------------------|
| Dimensions   | 18 gauge tubing with 1-1/2" Outside Diameter [Ø38] / 42" [1067] Length                                                                                                                                                                                                                                                                                                                                                                  |
| Construction | Type 304 Stainless Steel - Matte Black Powder Coated 18 gauge tubing with 1-1/2" Outside Diameter [Ø38]                                                                                                                                                                                                                                                                                                                                 |
| Mounting     | Surface Mounted                                                                                                                                                                                                                                                                                                                                                                                                                         |
| Capacity     | ASI grab bars are designed to meet and exceed 2010 ADA Accessibility Standards and ANSI A117.1 that fabricated product shall be of adequate strength to support a load in excess of 250 pounds (113.4 kg). Mounting to the wall is a critical part of the system to meet this requirement. The fastener system must be adequately sized to withstand the shear, tension or pullout, and torsion loads generated by the maximum loading. |