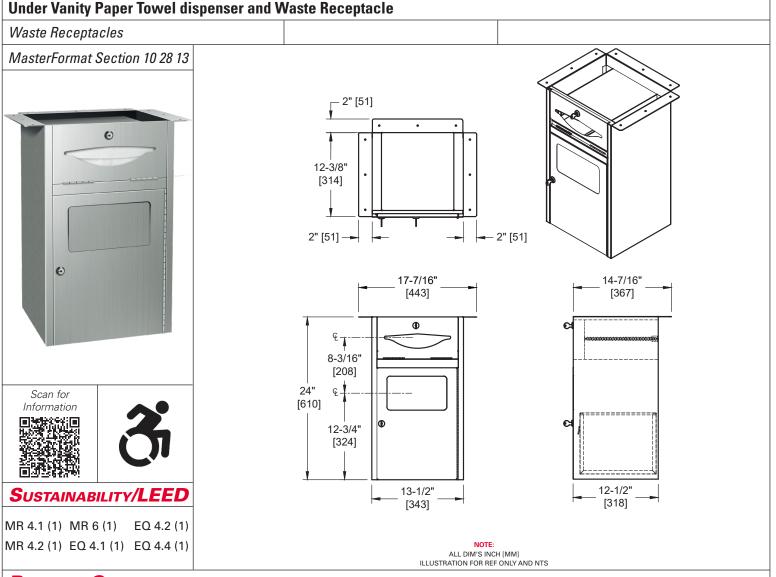

## **TECHNICAL INFORMATION / PRODUCT PROPERTIES**

| Property     | Value                                                            |
|--------------|------------------------------------------------------------------|
| Dimensions   | 17-7/16" [443] W x 24" [610] H x 14-7/16" [367] D                |
| Construction | Type 304 Stainless Steel - Satin Finish                          |
| Mounting     | Under Vanity/Counter                                             |
| Capacity     | 300 C-Fold or 475 Multi-Fold / 10.0 Gal. (38.0 L) Waste Capacity |
|              |                                                                  |

#### INSTALLATION

Mount unit under vanity using nine (9) # 10 self-threading screws (by others) through concealed mounting holes provided in top flanges. Minimum height of underside vanity mounting surface is 30" [762] AFF. Minimum counter depth is 28" [711] to allow cabinet front to be behind edge of counter.