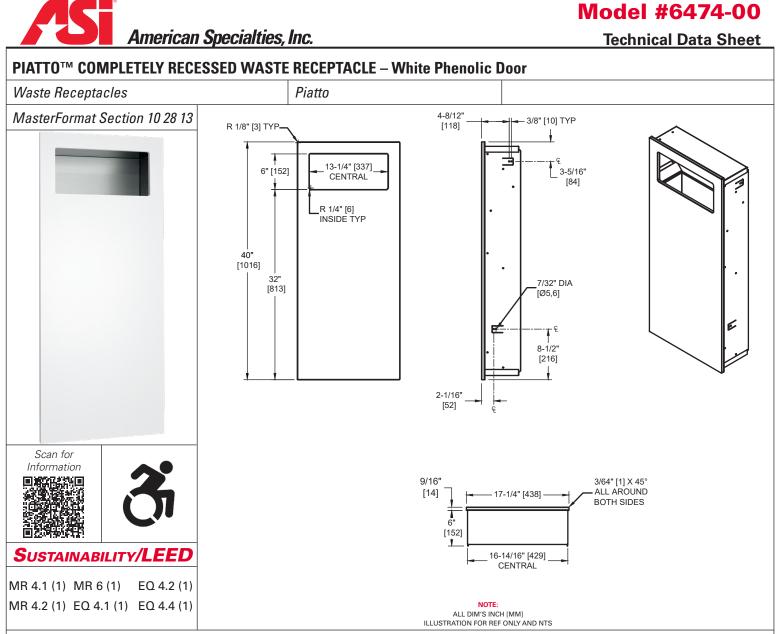

## **TECHNICAL INFORMATION / PRODUCT PROPERTIES**

| Property     | Value                                                                                                                     |
|--------------|---------------------------------------------------------------------------------------------------------------------------|
| Dimensions   | 17-1/4" [4384] W x 40" [1016] H x 6-9/16" [166] D                                                                         |
| Construction | Type 304 Stainless Steel Frame w/White Phenolic Door<br>Furniture style hinges are field adjustable to ensure perfect fit |
| Mounting     | Concealed Mounting                                                                                                        |
| Capacity     | Fits with virtually no gap into a finished wall opening                                                                   |
|              |                                                                                                                           |

Finished Wall Opening (FWO) required is 17-5/16" [440] W x 40-1/16" [1018] H x 6-11/16" [170] D minimum