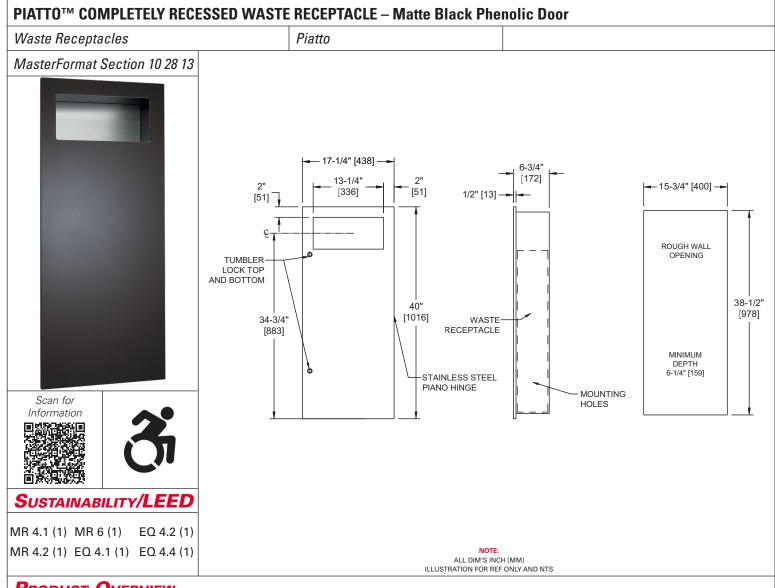

### **Key Features & Specifications**

- Designed to be completely recessed with no protrusion from the wall at all
- Black phenolic door unique to Piatto<sup>™</sup> adds elegance
- Furniture style hinges are field adjustable to ensure perfect fit
- All metal parts are made of Type 304 Stainless Steel
- All hardware, including the latch, is concealed
- Fits with virtually no gap into a finished wall opening

#### **TECHNICAL INFORMATION / PRODUCT PROPERTIES**

| Property     | Value                                                                                                                      |
|--------------|----------------------------------------------------------------------------------------------------------------------------|
| Dimensions   | 17-1/4" [438] W x 40" [1016] H x 6-9/16" [166] D                                                                           |
| Construction | Type 304 Stainless Steel Frame w/ Black Phenolic Door<br>Furniture style hinges are field adjustable to ensure perfect fit |
| Mounting     | Concealed Mounting                                                                                                         |
| Capacity     | Fits with virtually no gap into a finished wall opening                                                                    |
|              |                                                                                                                            |

#### INSTALLATION

Mount unit in wall recess using four (4) # 10 x 1-1/2" [M5 x 38] self-threading Pan Head screws (by others) through concealed mounting holes provided. For compliance with 2010 ADA Accessibility Standards, install unit so that the center of the waste receptacle opening is 48" [1219] maximum Above Finished Floor (AFF).

Finished Wall Opening (FWO) required is 17-5/16" [440] W x 40-1/16" [1018] H x 6-11/16" [170] D minimum