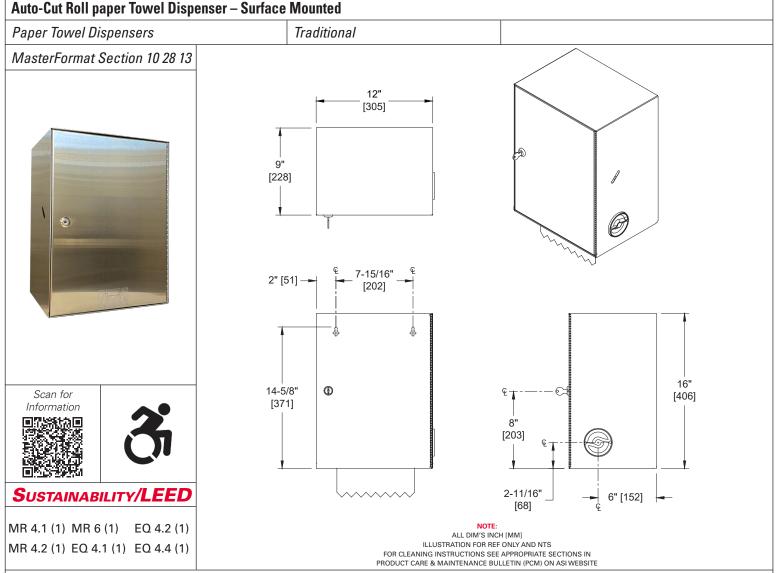

### **P**RODUCT **O**VERVIEW

Holds one 8" [Ø203] diameter x 8" wide [203] standard towel roll standard towel roll up and one 3" diameter [Ø76] stub roll and dispenses single full width cut towel 12" [305] long from pull-towel auto-cut dispenser. Unit automatically changes over from depleted stub roll to start new roll without interruption. Fabricated of type 304 stainless steel and satin finish. Fitted with tumbler lock and stainless steel muti-staked piano hinge. Cabinet has hemmed edges for safety.

## **Key Features & Specifications**

- Auto Cut Dispenser
- · Side dial allows roll to be moved forward
- Type 304 Stainless Steel Satin Finish
- Surface Mounted
- PullType Auto Cut
- Roll Towels up to 800 ft. Length / 10.5 Gal. (40.0 L) Waste Capacity

#### **TECHNICAL INFORMATION / PRODUCT PROPERTIES**

| Property     | Value                                                                  |
|--------------|------------------------------------------------------------------------|
| Dimensions   | 12" [305] W x 16" [406] H x 9" [228] D                                 |
| Construction | Type 304 Stainless Steel - Satin Finish                                |
| Power        | N/A                                                                    |
| Operation    | Manual - Lever Type Dispenser                                          |
| Mounting     | Surface Mounted                                                        |
| Capacity     | Roll Towels - up to 800 ft. Length / 10.5 Gal. (40.0 L) Waste Capacity |