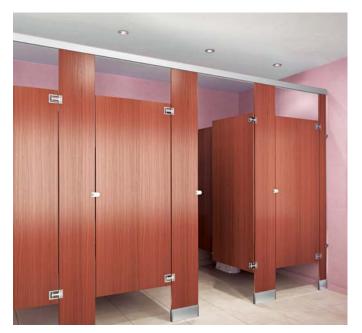

## PLASTIC LAMINATE WITH AN ELEGANT EDGE

Introducing the new Plastic Laminate Partitions with Moisture Guard<sup>™</sup> Edge Banding. Our Moisture Guard<sup>™</sup> Edge Banding fuses with the substrate creating a seamless beveled profile that eliminates any unsightly black lines that appear in standard Plastic Laminate.

ASTM tests on Moisture Guard<sup>™</sup> Edge Banding confirms 3X greater durability with increased resistance to moisture and humidity than standard Plastic Laminate. Available in 45 colors/patterns and our new Easy Stall Shoe\* speeds up the installation process.

Our Plastic Laminate with Moisture Guard<sup>™</sup> Edge Banding is now backed with an **industry leading exclusive five-year warranty**.

\*Floor Anchored/Overhead Braced Only.

NEW - Plastic Laminate Moisture Guard™