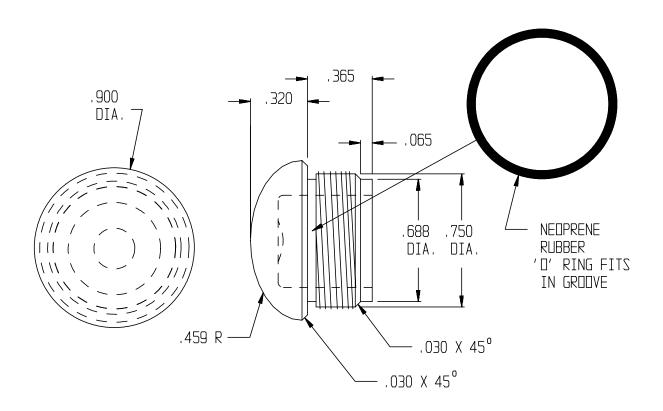

## **SPECIFICATION**

Replacement sight gage shall allow service personnel to view level of liquid in dispenser. Threads molded onto body shall be compatible with 3/4-28 UNEF-2B threaded tanks and tanks requiring a seal nut for retention. Sight gage shall be high impact resistant plastic and shall be compatible with all soaps, lotions or detergents suitable for the dispenser application, including those containing antimicrobial agents such as PCMX or Triclosan. Sight gage is furnished with an **O**-ring for leak free installation.

#### INSTALLATION

Gage is fastened into soap dispensing tank either by hand tightening into threaded hole or by tightening seal hex nut on inside of tank to slightly compress  $\mathbf{O}$ -ring. Always use new  $\mathbf{O}$ -ring supplied with the B-24 for leak free installation.  $\mathbf{O}$ -ring should be lubricated with liquid soap to prevent tearing during installation. Sight gage will fit into threaded hole of soap dispensers Model  $N^{\circ}$ 's 0342, 0346, 9342, and plain hole of soap dispensers Model  $N^{\circ}$ 's 0325, 0326, 0327, 0431, 6326, 9326.